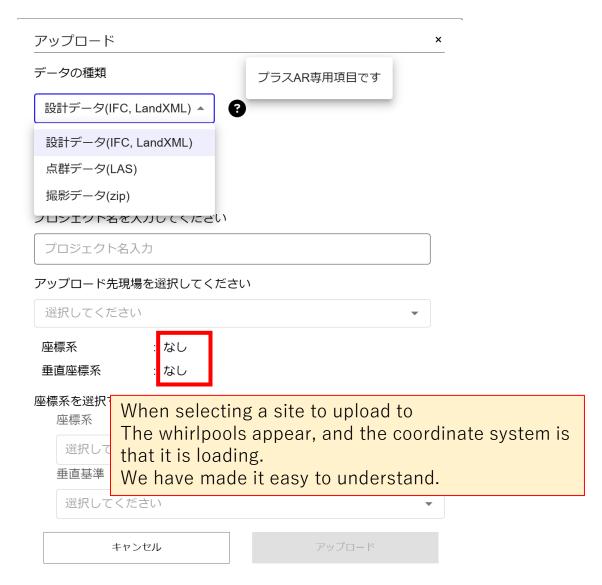

座標系を使用する。 標高基準 アセットデータに設定されている座標系を使用する。 期間 任意 yyyy/mm/dd hh:mm yyyy/mm/dd hh:mm アップロード キャンセル

#### **After this release**

| Landlog Viewerに点群をアップロード            | × |  |  |
|-------------------------------------|---|--|--|
| 点群を選択                               |   |  |  |
| ● 点群(SfM処理完了) ○ 点群(座標変換完了)          |   |  |  |
| 座標系 <mark>必須</mark>                 |   |  |  |
| アセットデータに設定されている座標系を使用する。            |   |  |  |
| 垂直座標系必須                             |   |  |  |
| アセットデータに設定されている座標系を使用する。            |   |  |  |
| 期間「任意」                              |   |  |  |
| yyyy/mm/dd hh:mm ~ yyyy/mm/dd hh:mm |   |  |  |
| キャンセル                               |   |  |  |

Some expressions were revised.

### **EARTHBRAIN** No3 UI/UX fix for uploading

#### conventional



#### After this release



### EARTHBRAIN No4 UI/UX fix for upload

#### conventional



### After this release



### **EARTHBRAIN** No5 The wording has been revised.

#### conventional **After this release**





Some expressions were revised.