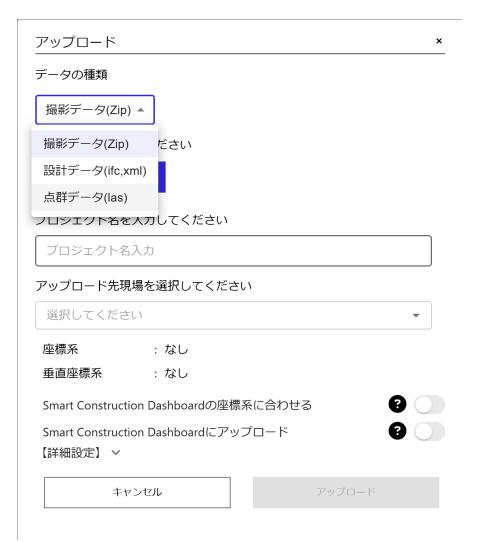

群を選択 座標系 必須 アセットデータに設定されている座標系を使用する。 標高基準 アセットデータに設定されている座標系を使用する。 期間 任意 yyyy/mm/dd hh:mm yyyy/mm/dd hh:mm アップロード キャンセル

#### **After this release**

| Landlog Viewerに点群をアップロード            | × |  |  |
|-------------------------------------|---|--|--|
| 点群を選択                               |   |  |  |
| ● 点群(SfM処理完了) ○ 点群(座標変換完了)          |   |  |  |
| 座標系 <mark>必須</mark>                 |   |  |  |
| アセットデータに設定されている座標系を使用する。            |   |  |  |
| 垂直座標系必須                             |   |  |  |
| アセットデータに設定されている座標系を使用する。            |   |  |  |
| 期間「任意」                              |   |  |  |
| yyyy/mm/dd hh:mm ~ yyyy/mm/dd hh:mm |   |  |  |
| キャンセル                               |   |  |  |

Some expressions were revised.

### **EARTHBRAIN** No3 UI/UX fix for uploading

#### conventional



#### After this release



### EARTHBRAIN No4 UI/UX fix for upload

#### conventional



### After this release



### **EARTHBRAIN** No5 The wording has been revised.

#### conventional **After this release**





Some expressions were revised.