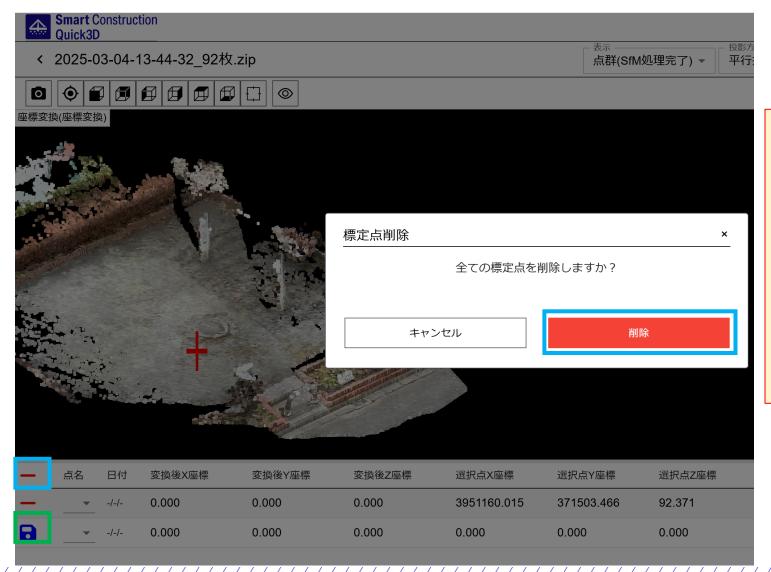

Press the "+" button, With no points set yet (with the folder mark still in place). behavior when the Delete All button is pressed. Corrected as follows.

Conventional It was not deleted.

After this release We have made it possible to delete all of them.