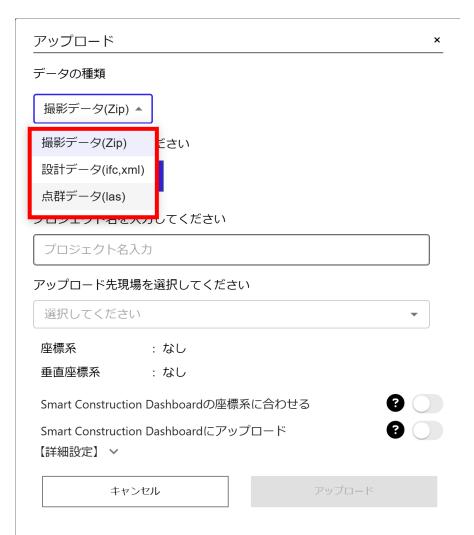

#### conventional

### After this release

### EARTHBRAIN No4 UI/UX fix for upload